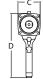

## **FRL Unit:**

- Low weight tool holder made from high-density polypropylene
- Includes pressure gauge, filter, regulator and oiler

| PART<br>NUMBER | TOOL<br>MODEL | DRIVE<br>SIZE | TORQL<br>LOW | JE (Nm)<br>HIGH | RPM | WEIGHT<br>(Kg) | NOISE<br>LEVEL | DIMENSION<br>A (mm) | DIMENSION<br>B (mm) | DIMENSION<br>C (mm) | DIMENSION<br>D (mm) |
|----------------|---------------|---------------|--------------|-----------------|-----|----------------|----------------|---------------------|---------------------|---------------------|---------------------|
| 19774          | 14GX-2        | 0.75"         | 475          | 1400            | 85  | 4.5            | 80 db          | 261                 | 63                  | 70                  | 205                 |
| 19775          | 20DX-2        | 1.0"          | 700          | 2000            | 50  | 4.7            | 80 db          | 251                 | 68                  | 70                  | 205                 |
| 19776          | 34GX-2        | 1.0"          | 950          | 3400            | 44  | 7.5            | 80 db          | 305                 | 78                  | 84                  | 254                 |
| 24952          | 40DX-2        | 1.0"          | 1400         | 4000            | 49  | 7.3            | 80 db          | 309                 | 81                  | 83                  | 254                 |