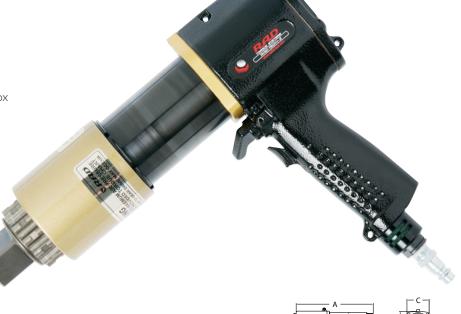

## RAD HIGH SPEED

Extreme duty torque wrenches with high RPM productivity

RAD High Speed torque wrenches incorporate a precisionengineered high-speed gearbox designed for faster run down and quick reaction point positioning on time sensitive bolting applications.

 The two-speed models feature a unique full automatic gearbox design, eliminating the time consuming switch between high and low speed gear.

## **FRL Unit:**

- Low weight tool holder made from high-density polypropylene
- Includes pressure gauge, filter, regulator and oiler

| PART<br>NUMBER | TOOL<br>MODEL | DRIVE<br>SIZE | TORQL<br>LOW | JE (Nm)<br>HIGH | RPM | WEIGHT<br>(Kg) | NOISE<br>LEVEL | DIMENSION<br>A (mm) | DIMENSION<br>B (mm) | DIMENSION<br>C (mm) | DIMENSION<br>D (mm) |
|----------------|---------------|---------------|--------------|-----------------|-----|----------------|----------------|---------------------|---------------------|---------------------|---------------------|
| 19774          | 14GX-2        | 0.75"         | 475          | 1400            | 85  | 4.5            | 80 db          | 261                 | 63                  | 70                  | 205                 |
| 19775          | 20DX-2        | 1.0"          | 700          | 2000            | 50  | 4.7            | 80 db          | 251                 | 68                  | 70                  | 205                 |
| 19776          | 34GX-2        | 1.0"          | 950          | 3400            | 44  | 7.5            | 80 db          | 305                 | 78                  | 84                  | 254                 |
| 24952          | 40DX-2        | 1.0"          | 1400         | 4000            | 49  | 7.3            | 80 db          | 309                 | 81                  | 83                  | 254                 |