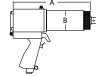

## **FRL Unit:**

- Low weight tool holder made from high-density polypropylene
- Includes pressure gauge, filter, regulator and oiler

| PART<br>NUMBER | TOOL<br>MODEL | DRIVE<br>SIZE | TORQL<br>LOW | JE (Nm)<br>HIGH | RPM | WEIGHT<br>(Kg) | NOISE<br>LEVEL | DIMENSION<br>A (mm) | DIMENSION<br>B (mm) | DIMENSION<br>C (mm) | DIMENSION<br>D (mm) |
|----------------|---------------|---------------|--------------|-----------------|-----|----------------|----------------|---------------------|---------------------|---------------------|---------------------|
| 19774          | 14GX-2        | 0.75"         | 475          | 1400            | 85  | 4.5            | 80 db          | 261                 | 63                  | 70                  | 205                 |
| 19775          | 20DX-2        | 1.0"          | 700          | 2000            | 50  | 4.7            | 80 db          | 251                 | 68                  | 70                  | 205                 |
| 19776          | 34GX-2        | 1.0"          | 950          | 3400            | 44  | 7.5            | 80 db          | 305                 | 78                  | 84                  | 254                 |
| 24952          | 40DX-2        | 1.0"          | 1400         | 4000            | 49  | 7.3            | 80 db          | 309                 | 81                  | 83                  | 254                 |